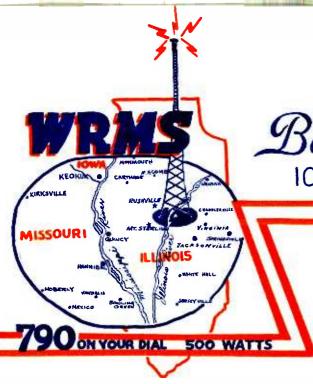

WRMS is a 500w directional station with the pattern aimed right in your direction. We have been on the air for only one year and was very happy to enter your letter in our files of QSL's. I will enclose a coverage map and if you have any questions feel free to call on us at any time.