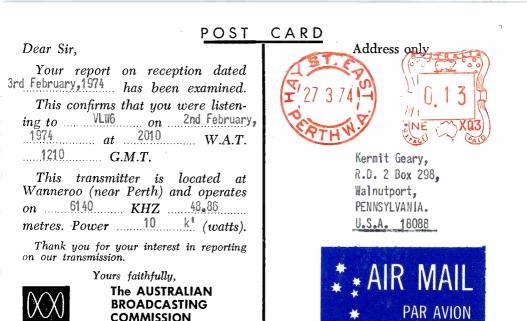

## W.A.Short-wave services of AUSTRALIAN BROADCASTING COMMISSION Box D190 GPO Perth 6001

Noon

6·0am VLW 9

Station strength

6.0pm (

Station strength

| I | IDENT         | FREQ.     | METRE BAND | POWER                            | TIME                        |                                                            | DAY                                    |
|---|---------------|-----------|------------|----------------------------------|-----------------------------|------------------------------------------------------------|----------------------------------------|
| I | VLW 6         | 6140 KHZ  | 48         | 10 KW                            | 6.0AM - 9AM<br>6.30AM - 9AM | 6.0PM - MIDNIGHT<br>6.0PM - MIDNIGHT                       | MON-SAT<br>Sunday                      |
|   | VLW 9         | 9610 KHZ  | 31         | 10 KW<br>50 KW<br>10 KW<br>50 KW | 6.0AM TO<br>6.30AM TO       | 6.25PM<br>6.30PM - Midnight<br>6.25PM<br>6.30PM - Midnight | MON-SAT<br>Mon-Sat<br>Sunday<br>Sunday |
| I | <b>VLW 15</b> | 15425 KHZ | 19         | 50 KW                            | 7.0AM TO                    | 6.15PM                                                     | EVERY DAY                              |