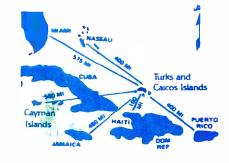

## Atlantic Beacon

1570 KHZ - 50,000 WATTS
The Communications Bridge from the Caribbean to the Southeastern U.S.

TURKS & CAICOS BEACON LIMITED
South Caicos
Turks & Caicos Islands

British West Indies

The Turks & Caicos Islands, long the Caribbean's "secret", have been discovered as an ideal resort destination. Beautiful beach areas have been earmarked for major hotel development.